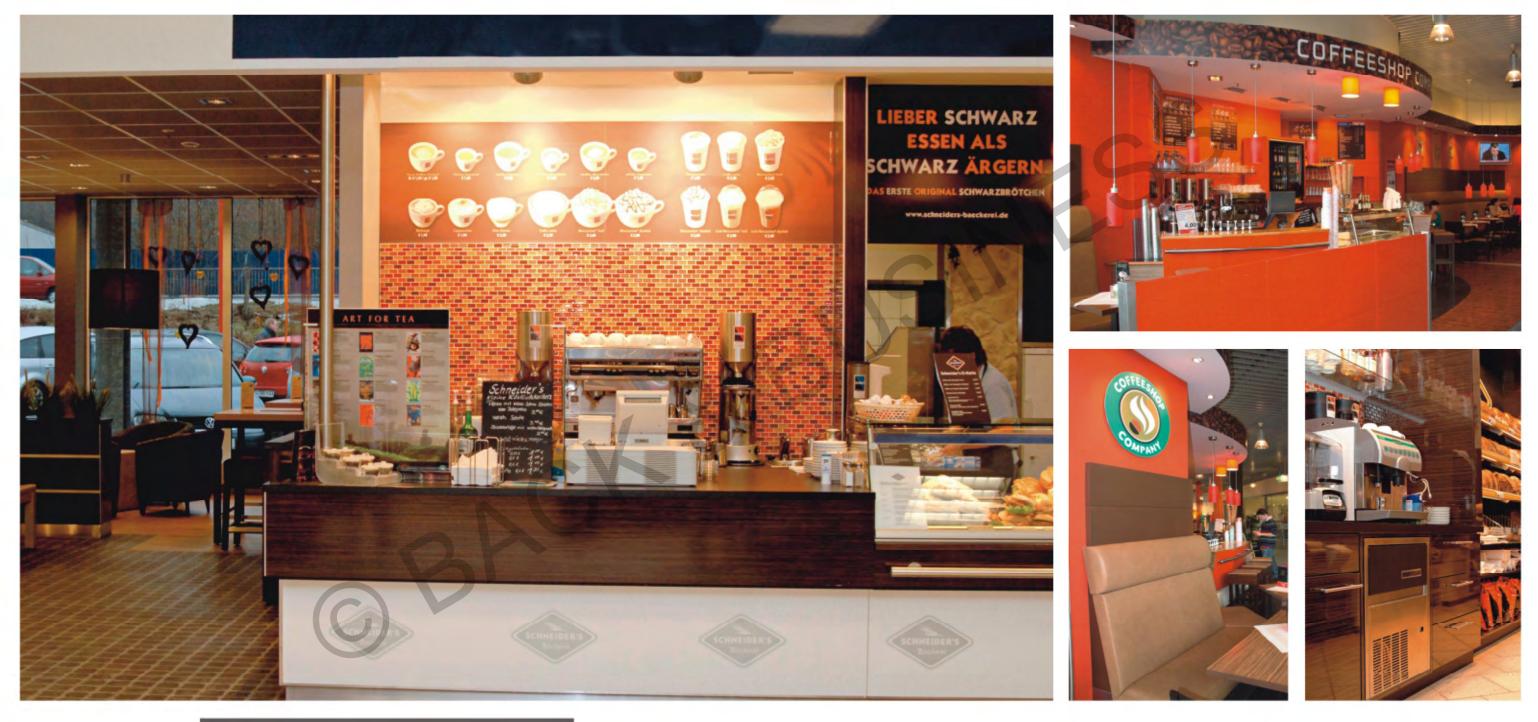

# DRIVE IN BACKSHOP







## KONZEPT













## GRUNDRISS M 1:100 / DIN A3







## ANSICHTEN



#### **BACK & BUSINESS**









## ANSICHTEN









# LADENKONZEPTE









## BACK & BUSINESS









## INNENRAUM







## INNENRAUM









# **BEISPIEL STADT SIEGEN**



#### **BACK & BUSINESS**





### Idee zum Drive In & Backshop

Drive In & Backshop ist ein ganzheitliches Konzept

es ist Treffpunkt von qualitätsbewußten Menschen

Spricht alle Bevölkerungsschichten an

bietet ein breites Sortiment

verbindet frische Backwaren zum Außerhausverkauf sowie Möglichkeit die dies Vorort zu verzehren oder als take-a-way Produkt am Schalter

ist 356 Tage in Jahr geöffnet

Drive In & Backshop ist an stark frequentierenden Standorten zu finden es ist gut und sicher zu erreichen und zu verlassen wertet "Restgrundstücke" auf und schließt Lücken in der Bebauung ist eine weitere Ergänzung und schaft zuzügliche Frequenz durch die positive Optik eine Bereicherung der Nachbarn Anlaufpunkt für positive Menschen aller