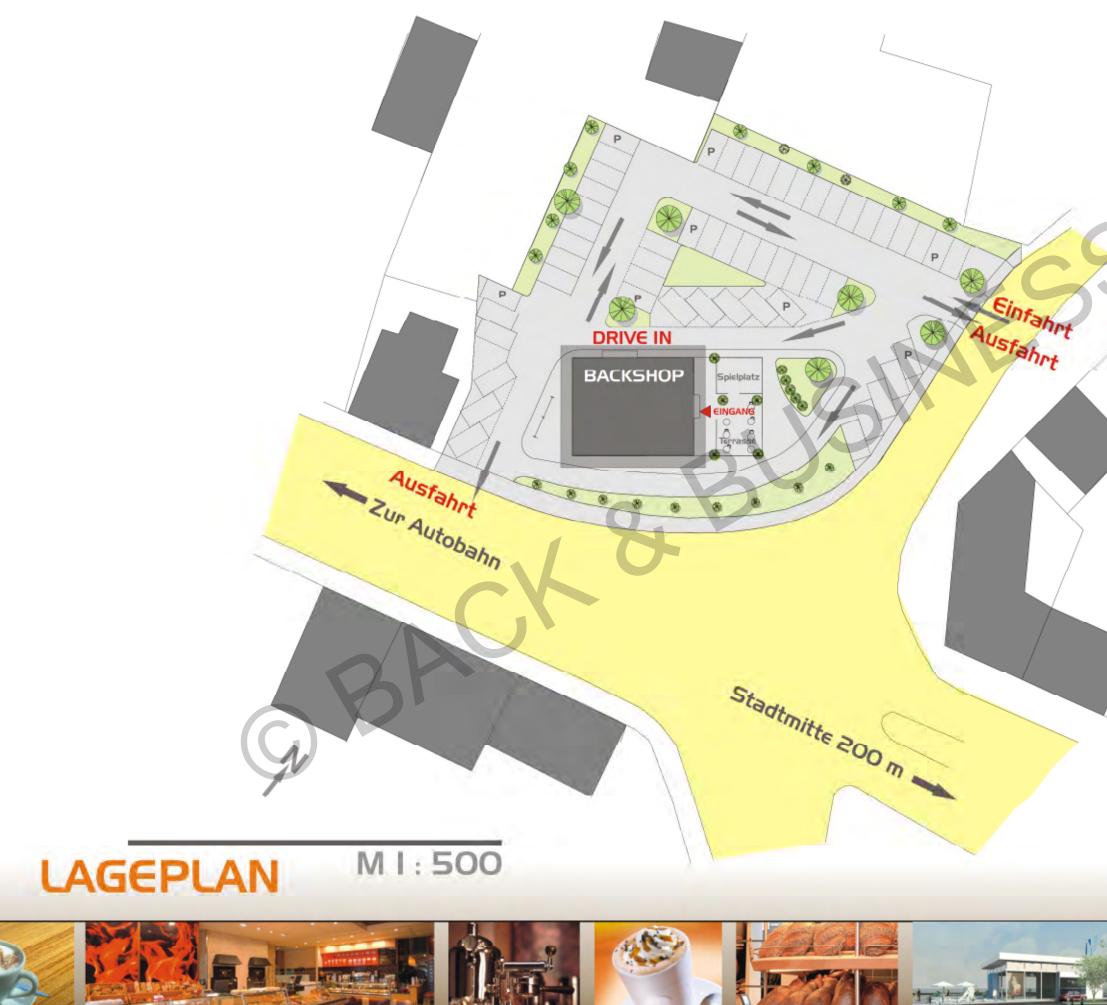

## GRUNDRISS M 1:100 / DIN A3

ist 356 Tage in Jahr geöffnet

Drive In & Backshop ist an stark frequentierenden Standorten zu finden es ist gut und sicher zu erreichen und zu verlassen wertet "Restgrundstücke" auf und schließt Lücken in der Bebauung ist eine weitere Ergänzung und schaft zuzügliche Frequenz durch die positive Optik eine Bereicherung der Nachbarn Anlaufpunkt für positive Menschen aller Altersschichten