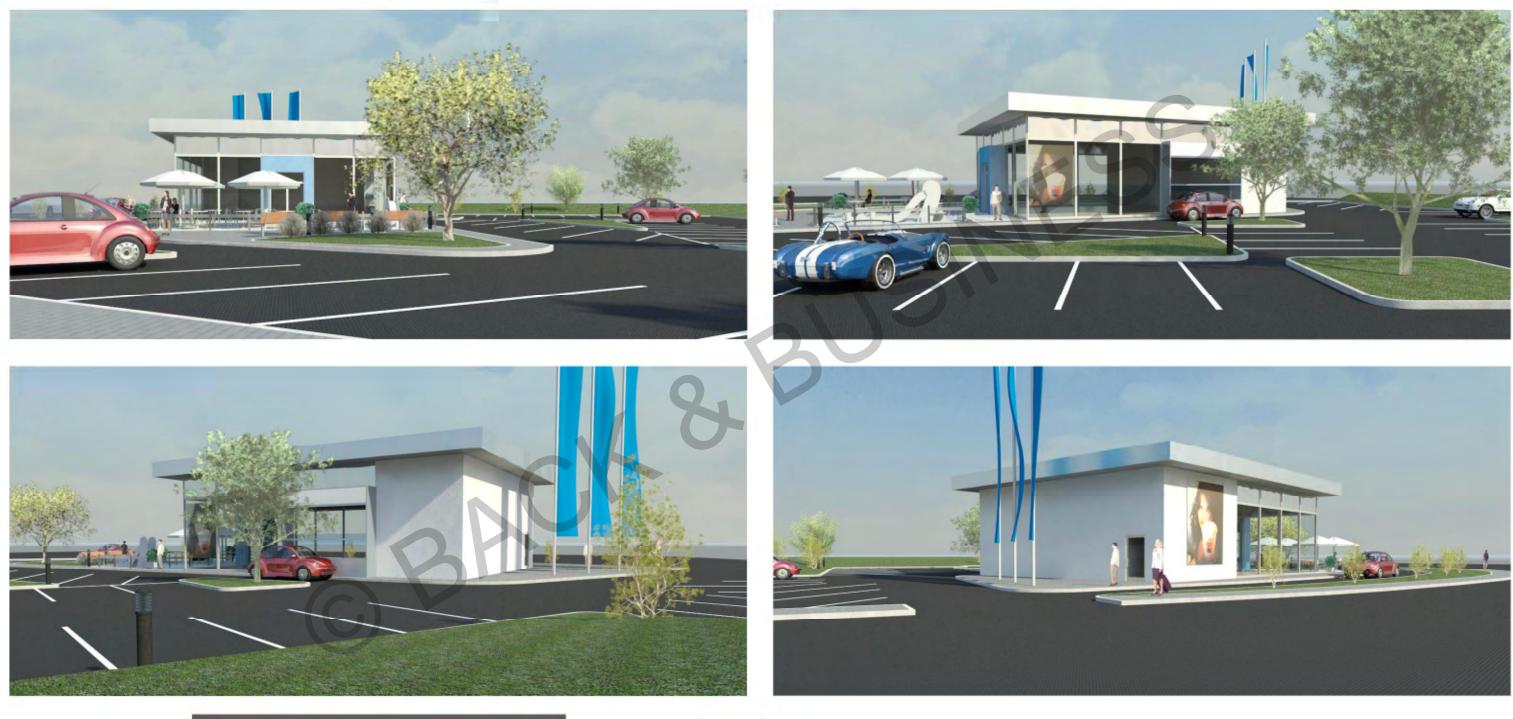

# DRIVE IN BACKSHOP







## KONZEPT













## GRUNDRISS M 1:100 / DIN A3







## ANSICHTEN



#### **BACK & BUSINESS**









## ANSICHTEN









# LADENKONZEPTE









## BACK & BUSINESS









## INNENRAUM







## INNENRAUM









# **BEISPIEL STADT SIEGEN**



#### **BACK & BUSINESS**





### Idee zum Drive In & Backshop

Drive In & Backshop ist ein ganzheitliches Konzept

es ist Treffpunkt von qualitätsbewußten Menschen

Spricht alle Bevölkerungsschichten an

bietet ein breites Sortiment

verbindet frische Backwaren zum Außerhausverkauf sowie Möglichkeit die dies Vorort zu verzehren oder als take-a-way Produkt am Schalter

ist 356 Tage in Jahr geöffnet

Drive In & Backshop ist an stark frequentierenden Standorten zu finden es ist gut und sicher zu erreichen und zu verlassen wertet "Restgrundstücke" auf und schließt Lücken in der Bebauung ist eine weitere Ergänzung und schaft zuzügliche Frequenz d