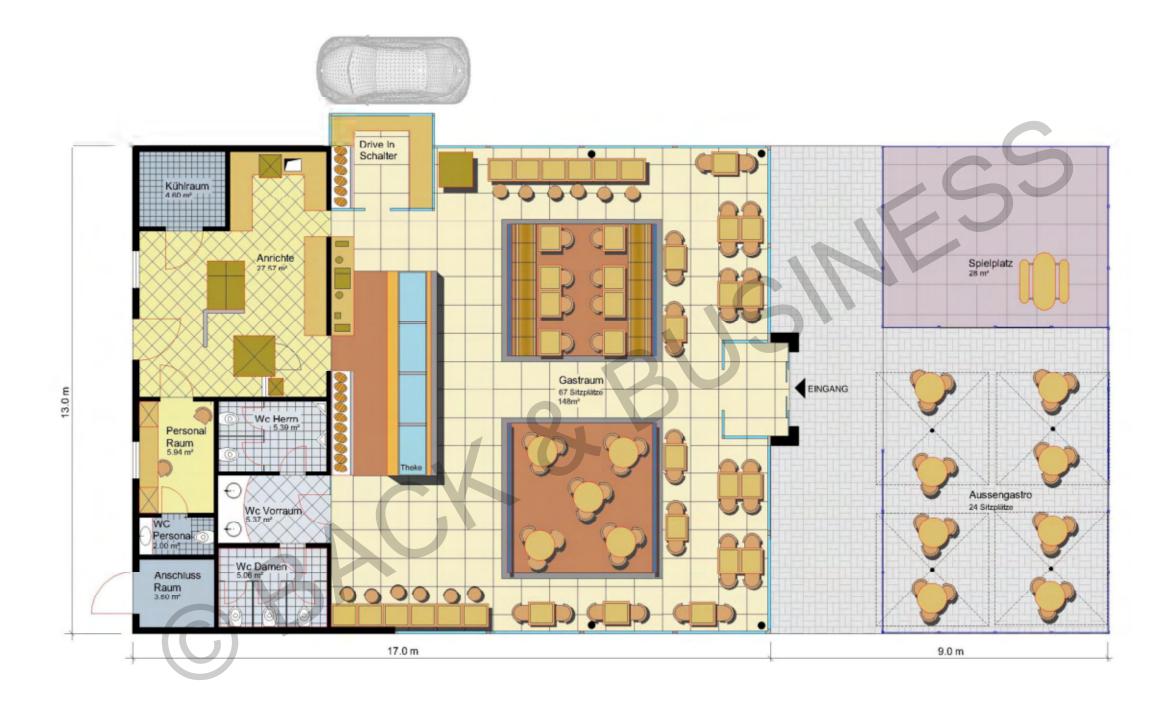

# DRIVE IN BACKSHOP







## KONZEPT













## GRUNDRISS M 1:100 / DIN A3







## ANSICHTEN



#### **BACK & BUSINESS**









## ANSICHTEN









# LADENKONZEPTE









## BACK & BUSINESS









## INNENRAUM







## INNENRAUM









# **BEISPIEL STADT SIEGEN**



#### **BACK & BUSINESS**





### Idee zum Drive In & Backshop

Drive In & Backshop ist ein ganzheitliches Konzept

es ist Treffpunkt von qualitätsbewußten Menschen

Spricht alle Bevölkerungsschichten an

bietet ein breites Sortiment

verbindet frische Backwaren zum Außerhausverkauf sowie Möglichkeit die dies Vorort zu verzehren oder als take-a-way Produkt am Schalter

ist 356 Tage in Jahr geöffnet

Drive In & Backshop ist an stark frequentierenden Standorten zu finden es ist gut und sicher zu erreichen und zu verlassen wertet "Restgrundstücke" auf und schl